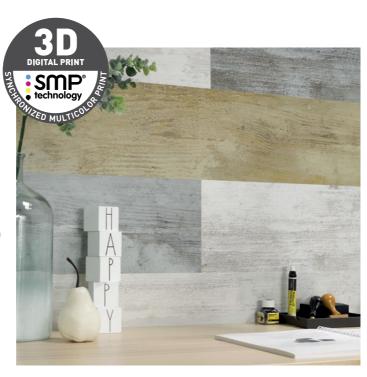

## WATERPROOF WALL CLADDING WITH HIGH RESOLUTION PRINT!

Dumapan is our standard range of waterproof plastic wall and ceiling panels. SMP stands for Synchronised Multicolour Printing", a new technology allowing our high-tech printing machine to print photographic true images on our products with a high resolution of 360 dpi. This ensures that your wall is given a realistic look and feel that is true to nature.