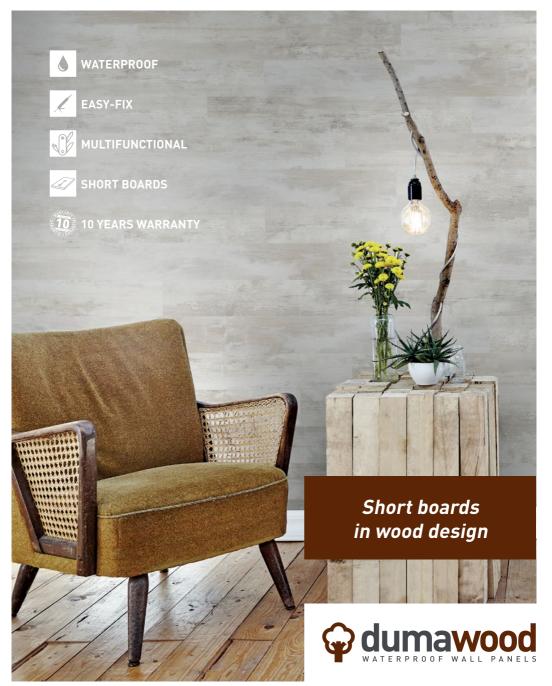

WATERPROOF
The printed panels
are waterproof, unalterable and
durable. Unlike wood products,
they will not bend, crack or
delaminate.

EASY-FIX
Thanks to the tongue and groove system you can fix the boards quickly and easily

with glue onto the wall.

MULTIFUNCTIONAL
The panels with
SMP technology can be used

## **10 YEAR WARRANTY**

Dumaplast offers a warranty of 10 years, more than other similar products on the market.

anywhere in the home.

The wall panels are available in a width of 16.7 cm and a length of 1.2 m. The products can be installed as real wooden boards using glue.