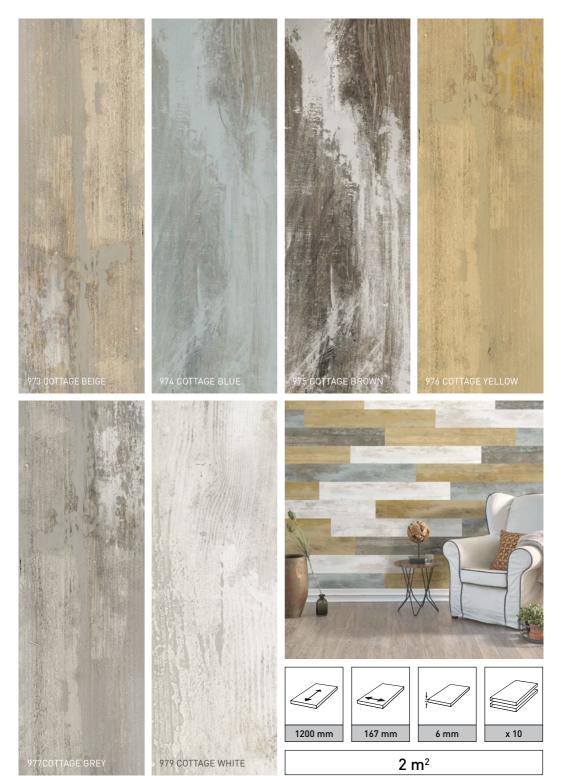

## **10 YEAR WARRANTY**

Dumaplast offers a warranty of 10 years, more than other similar products on the market.

anywhere in the home.

The wall panels are available in a width of 16.7 cm and a length of 1.2 m. The products can be installed as real wooden boards using glue.